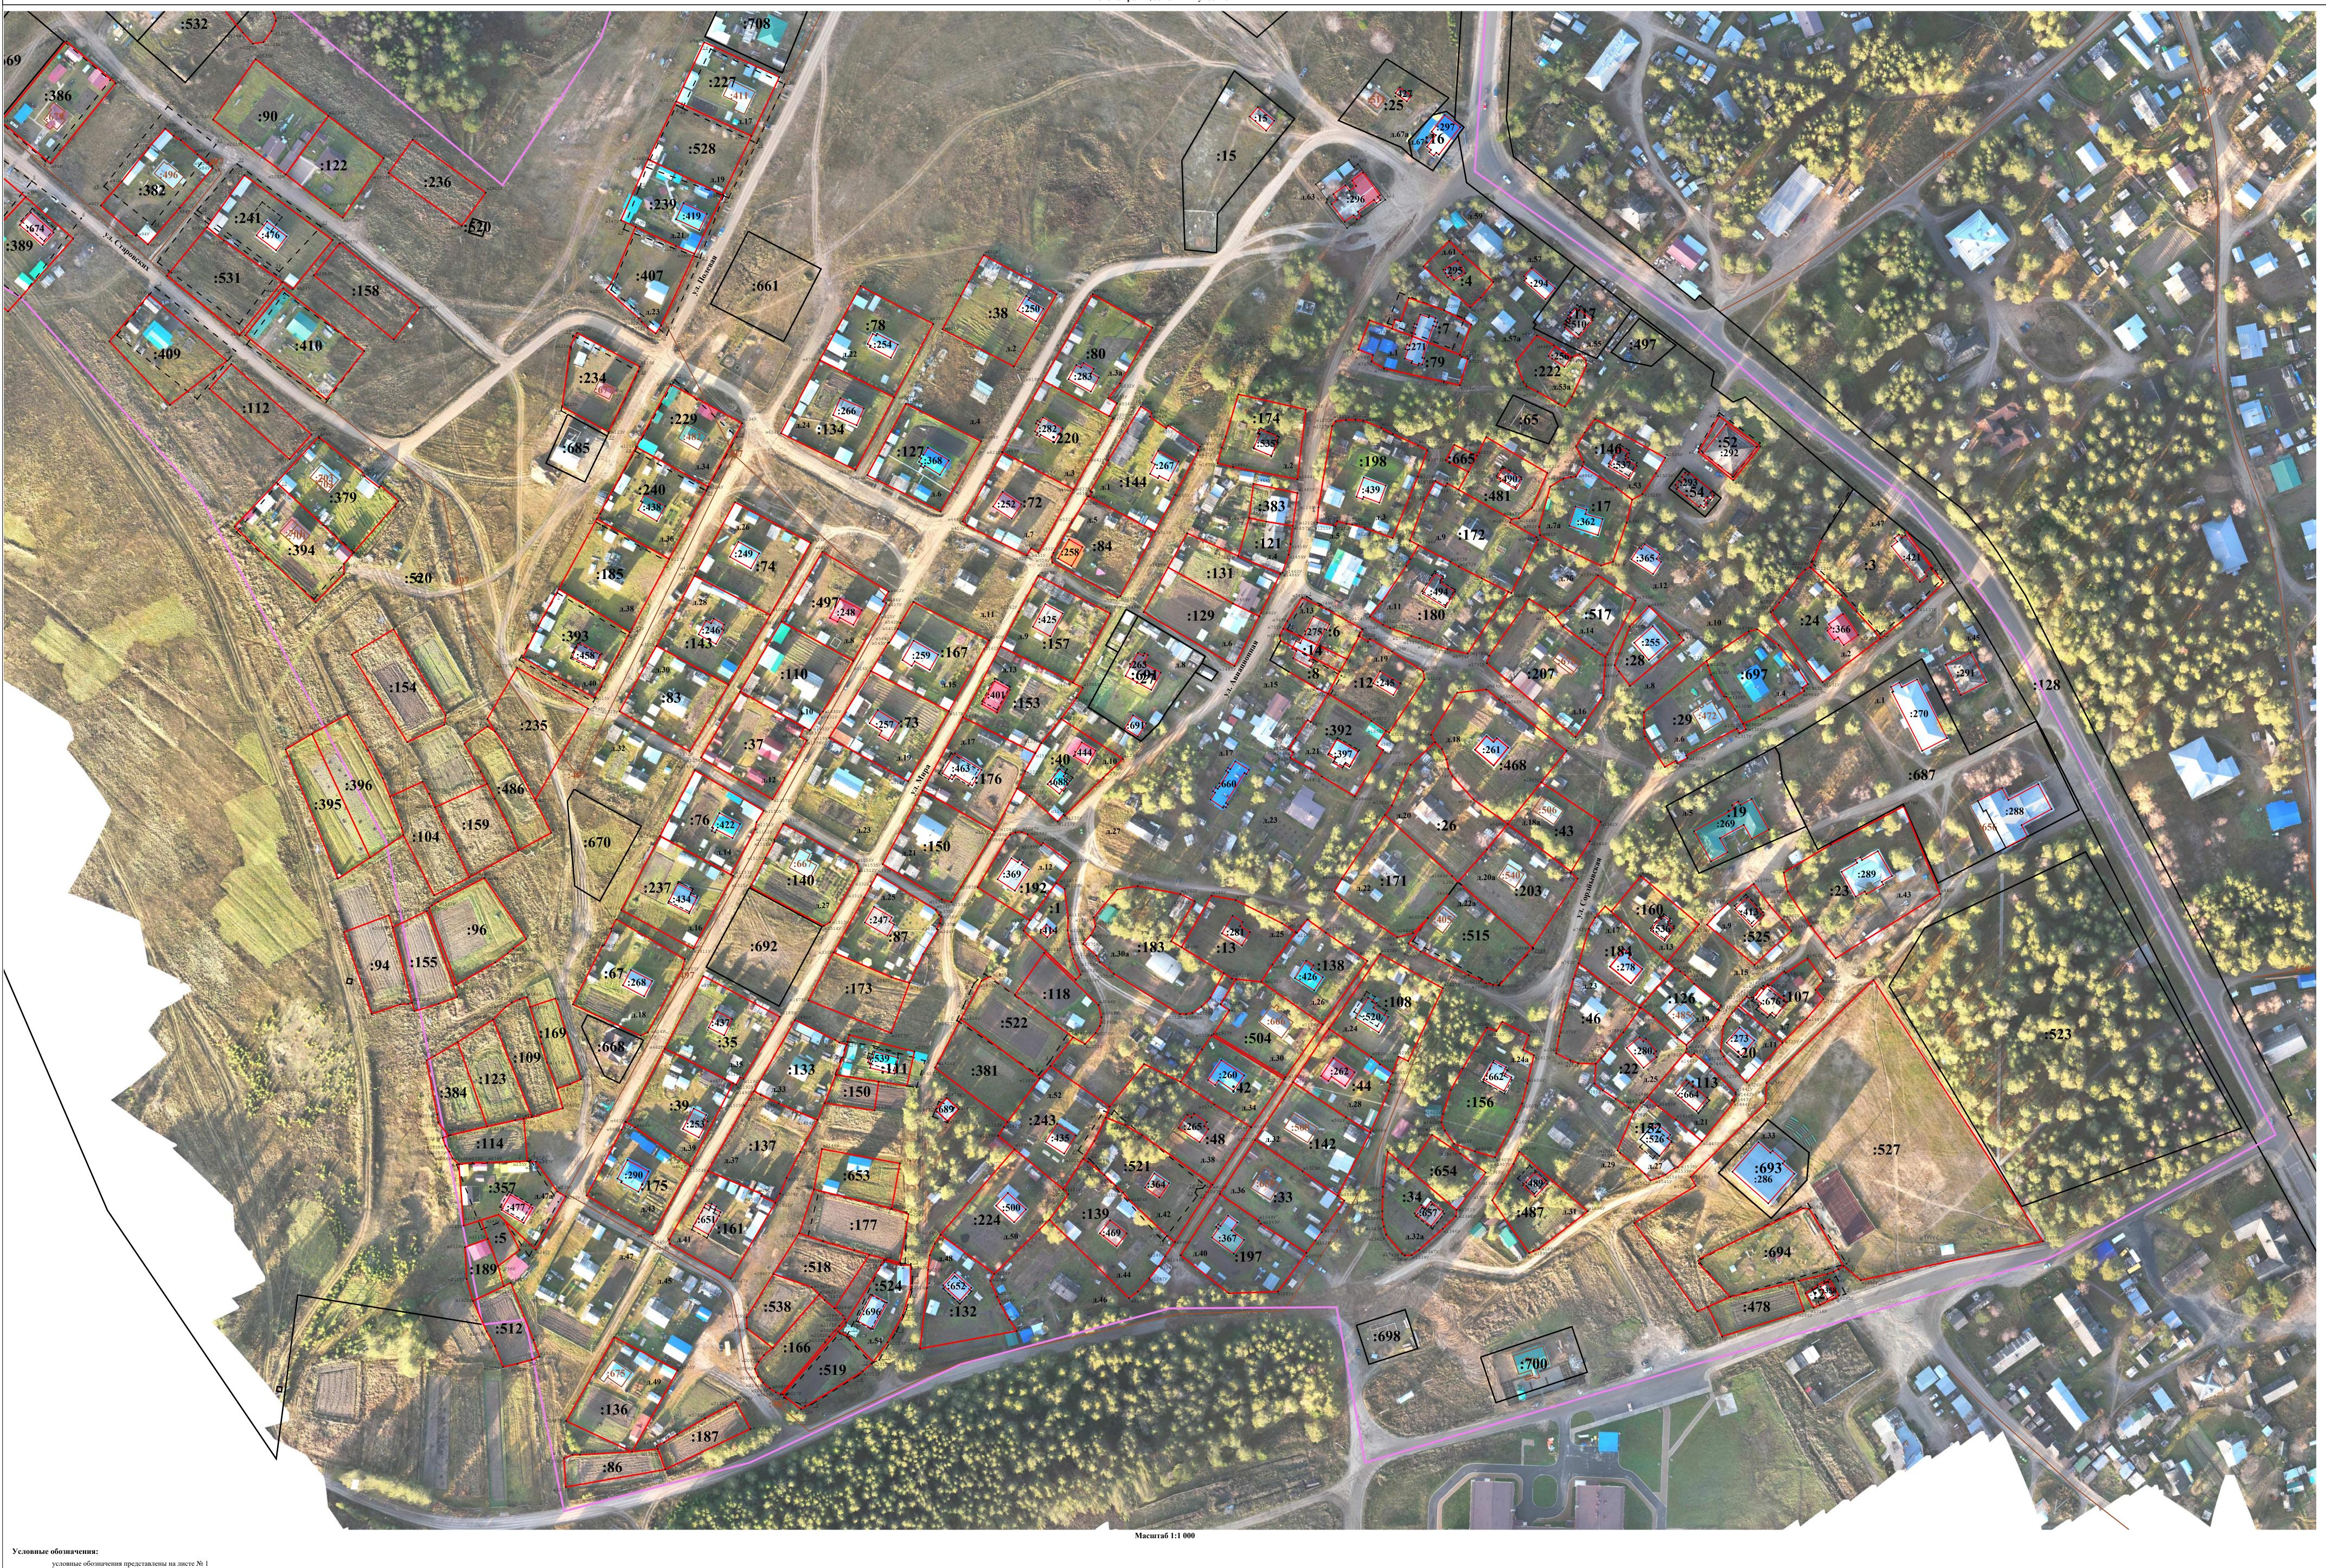

- Характерная точка контура здания, сооружения, объекта незавершенного строительства - Граница кадастрового квартала - Граница территориальной зоны

- Часть контура, образованного проекцией существующего наземного конструктивного элемента здания, сооружения, объекта незавершенного строительства -----

- Часть контура, образованного проекцией вновь образованного наземного конструктивного элемента здания, сооружения, объекта незавершенного строительства

- Характерная точка границы, сведения о которой позволяют однозначно опредилить ее положение на местности •

- Существующая часть границы, в отношении которой выявлена реестровая ошибка

- Вновь образованная часть границы, сведения о которой достаточны для определения ее местоположения \_\_\_\_

- Существующая часть границы, имеющиеся в ЕГРН сведения о которой достаточны для определения ее местоположения

Условные обозначения:

•

Масштаб 1:1 700

Условные обозначения: условные обозначения представлены на листе № 1