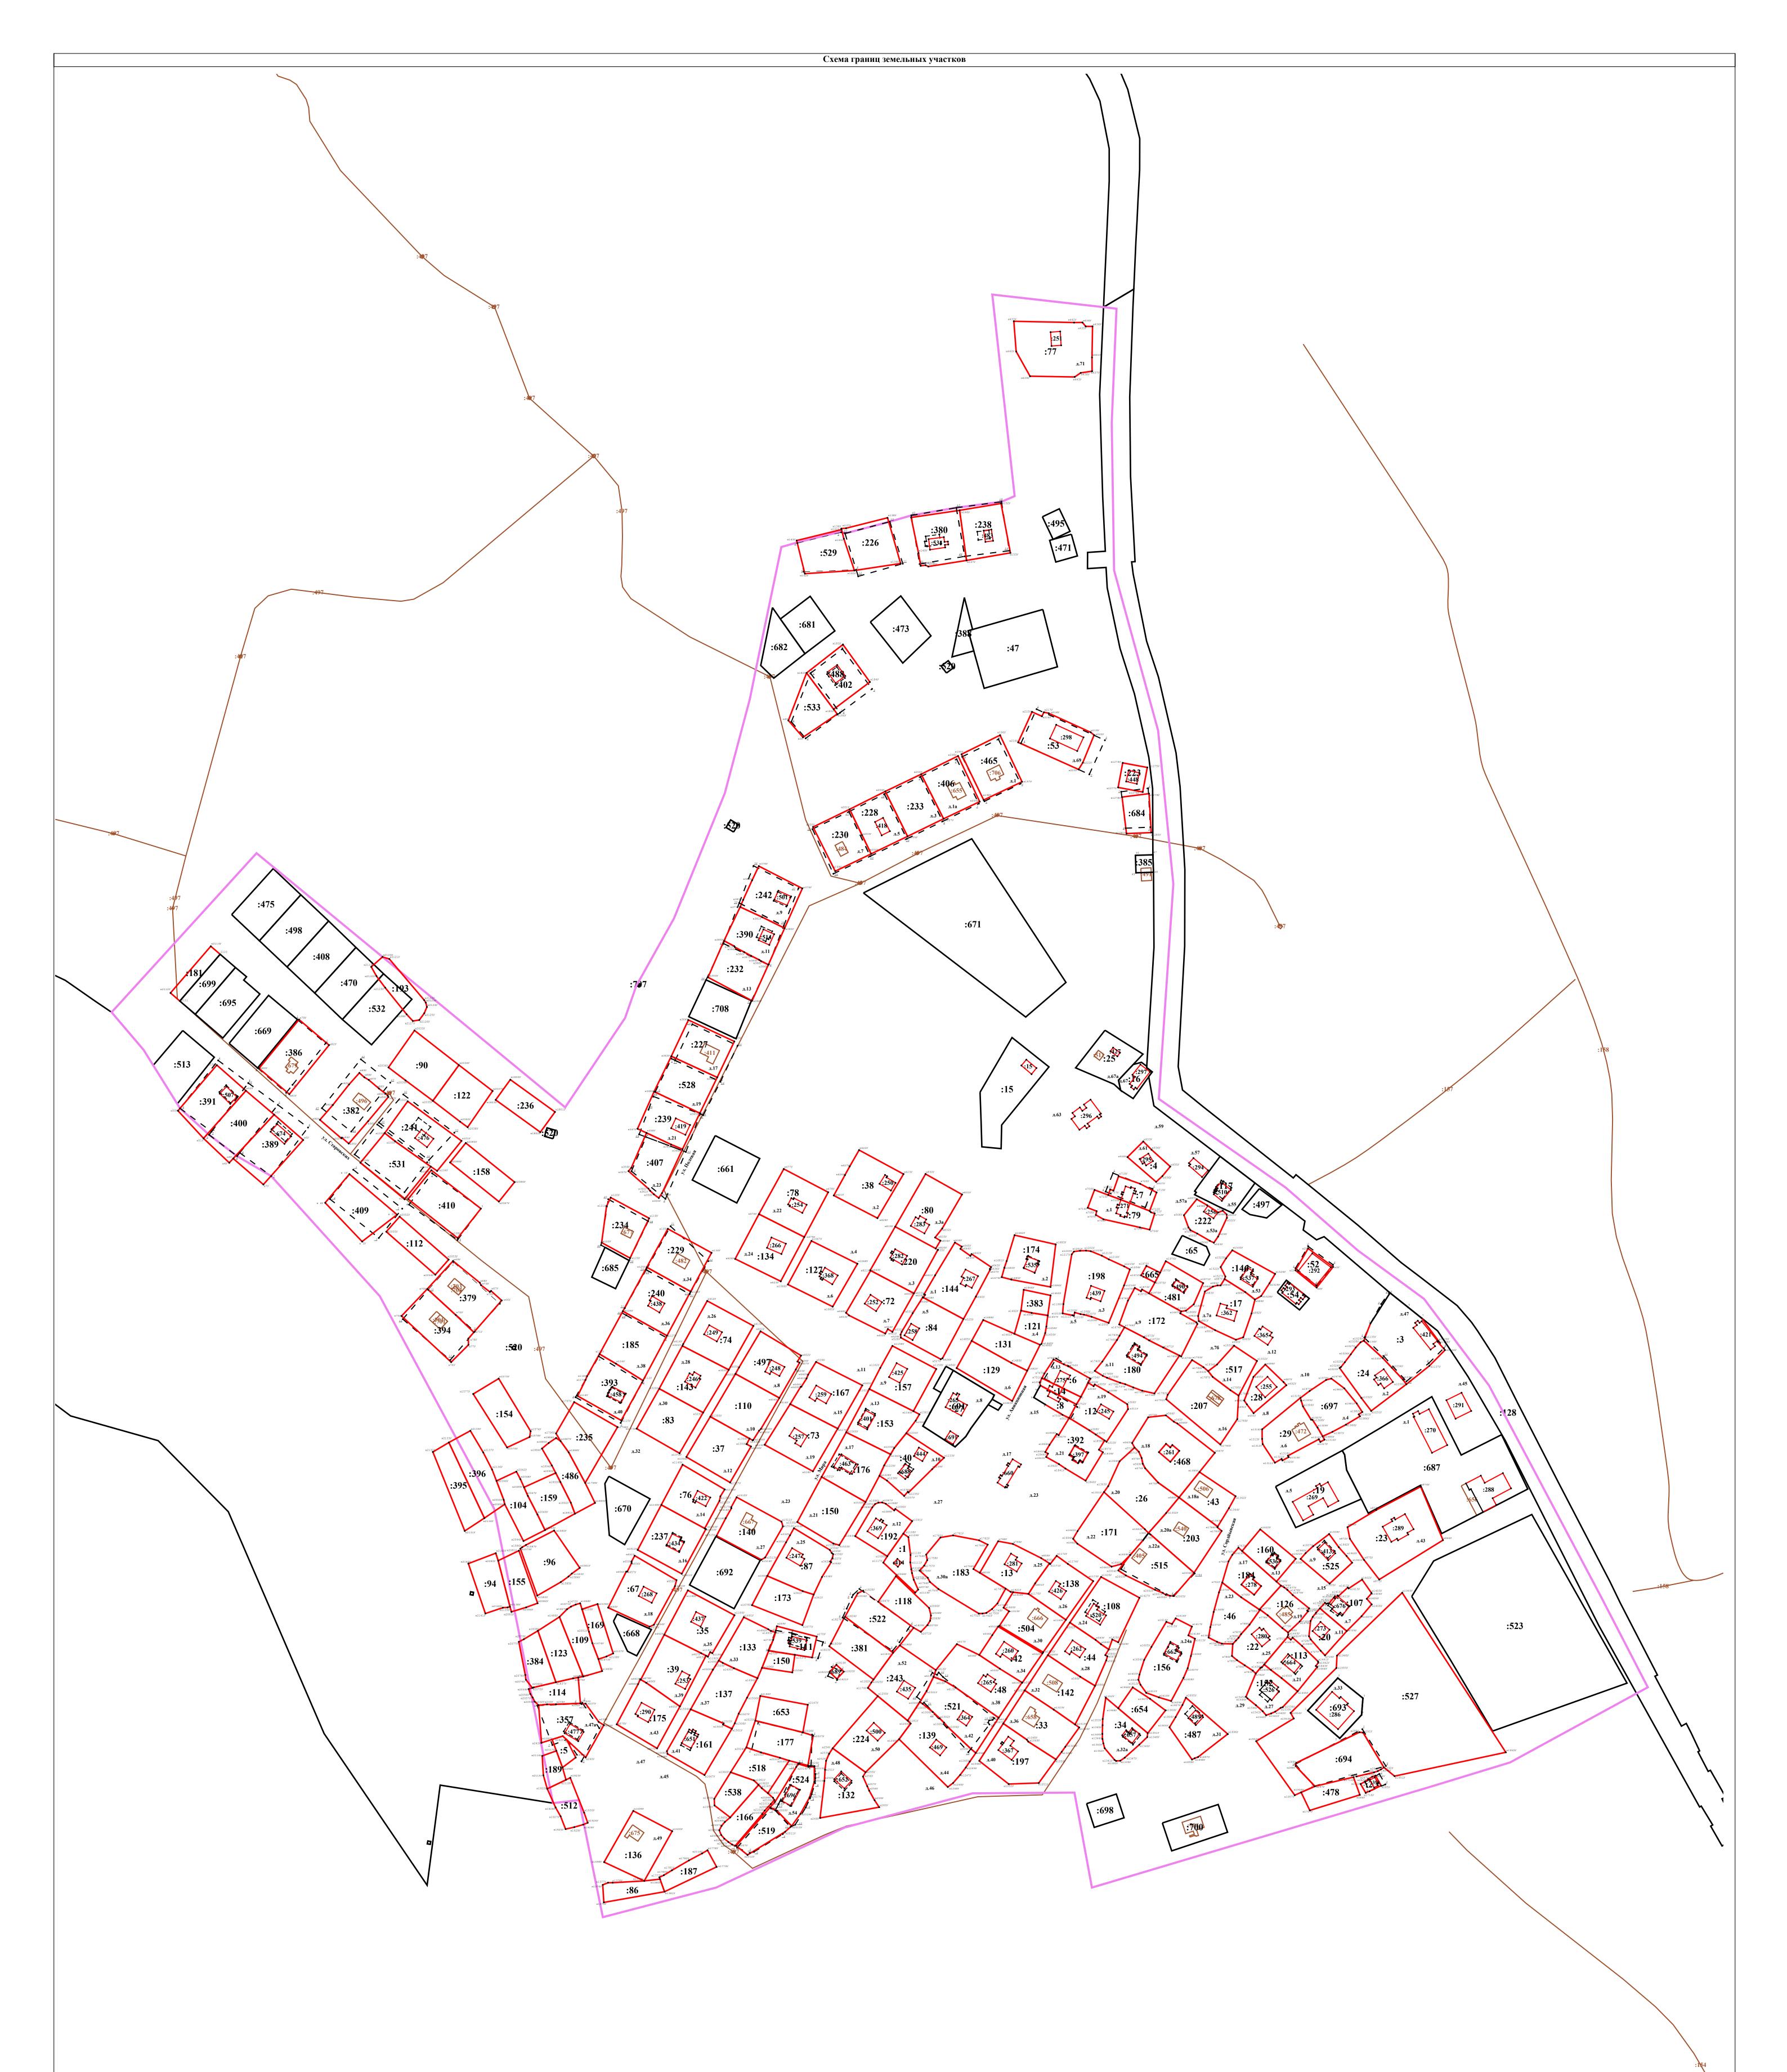

- Характерная точка контура здания, сооружения, объекта незавершенного строительства - Граница кадастрового квартала - Граница территориальной зоны

- Часть контура, образованного проекцией существующего наземного конструктивного элемента здания, сооружения, объекта незавершенного строительства -----

- Часть контура, образованного проекцией вновь образованного наземного конструктивного элемента здания, сооружения, объекта незавершенного строительства

- Характерная точка границы, сведения о которой позволяют однозначно опредилить ее положение на местности •

- Существующая часть границы, в отношении которой выявлена реестровая ошибка

- Вновь образованная часть границы, сведения о которой достаточны для определения ее местоположения \_\_\_\_

- Существующая часть границы, имеющиеся в ЕГРН сведения о которой достаточны для определения ее местоположения

Условные обозначения:

•

Масштаб 1:1 700

Условные обозначения: условные обозначения представлены на листе № 1