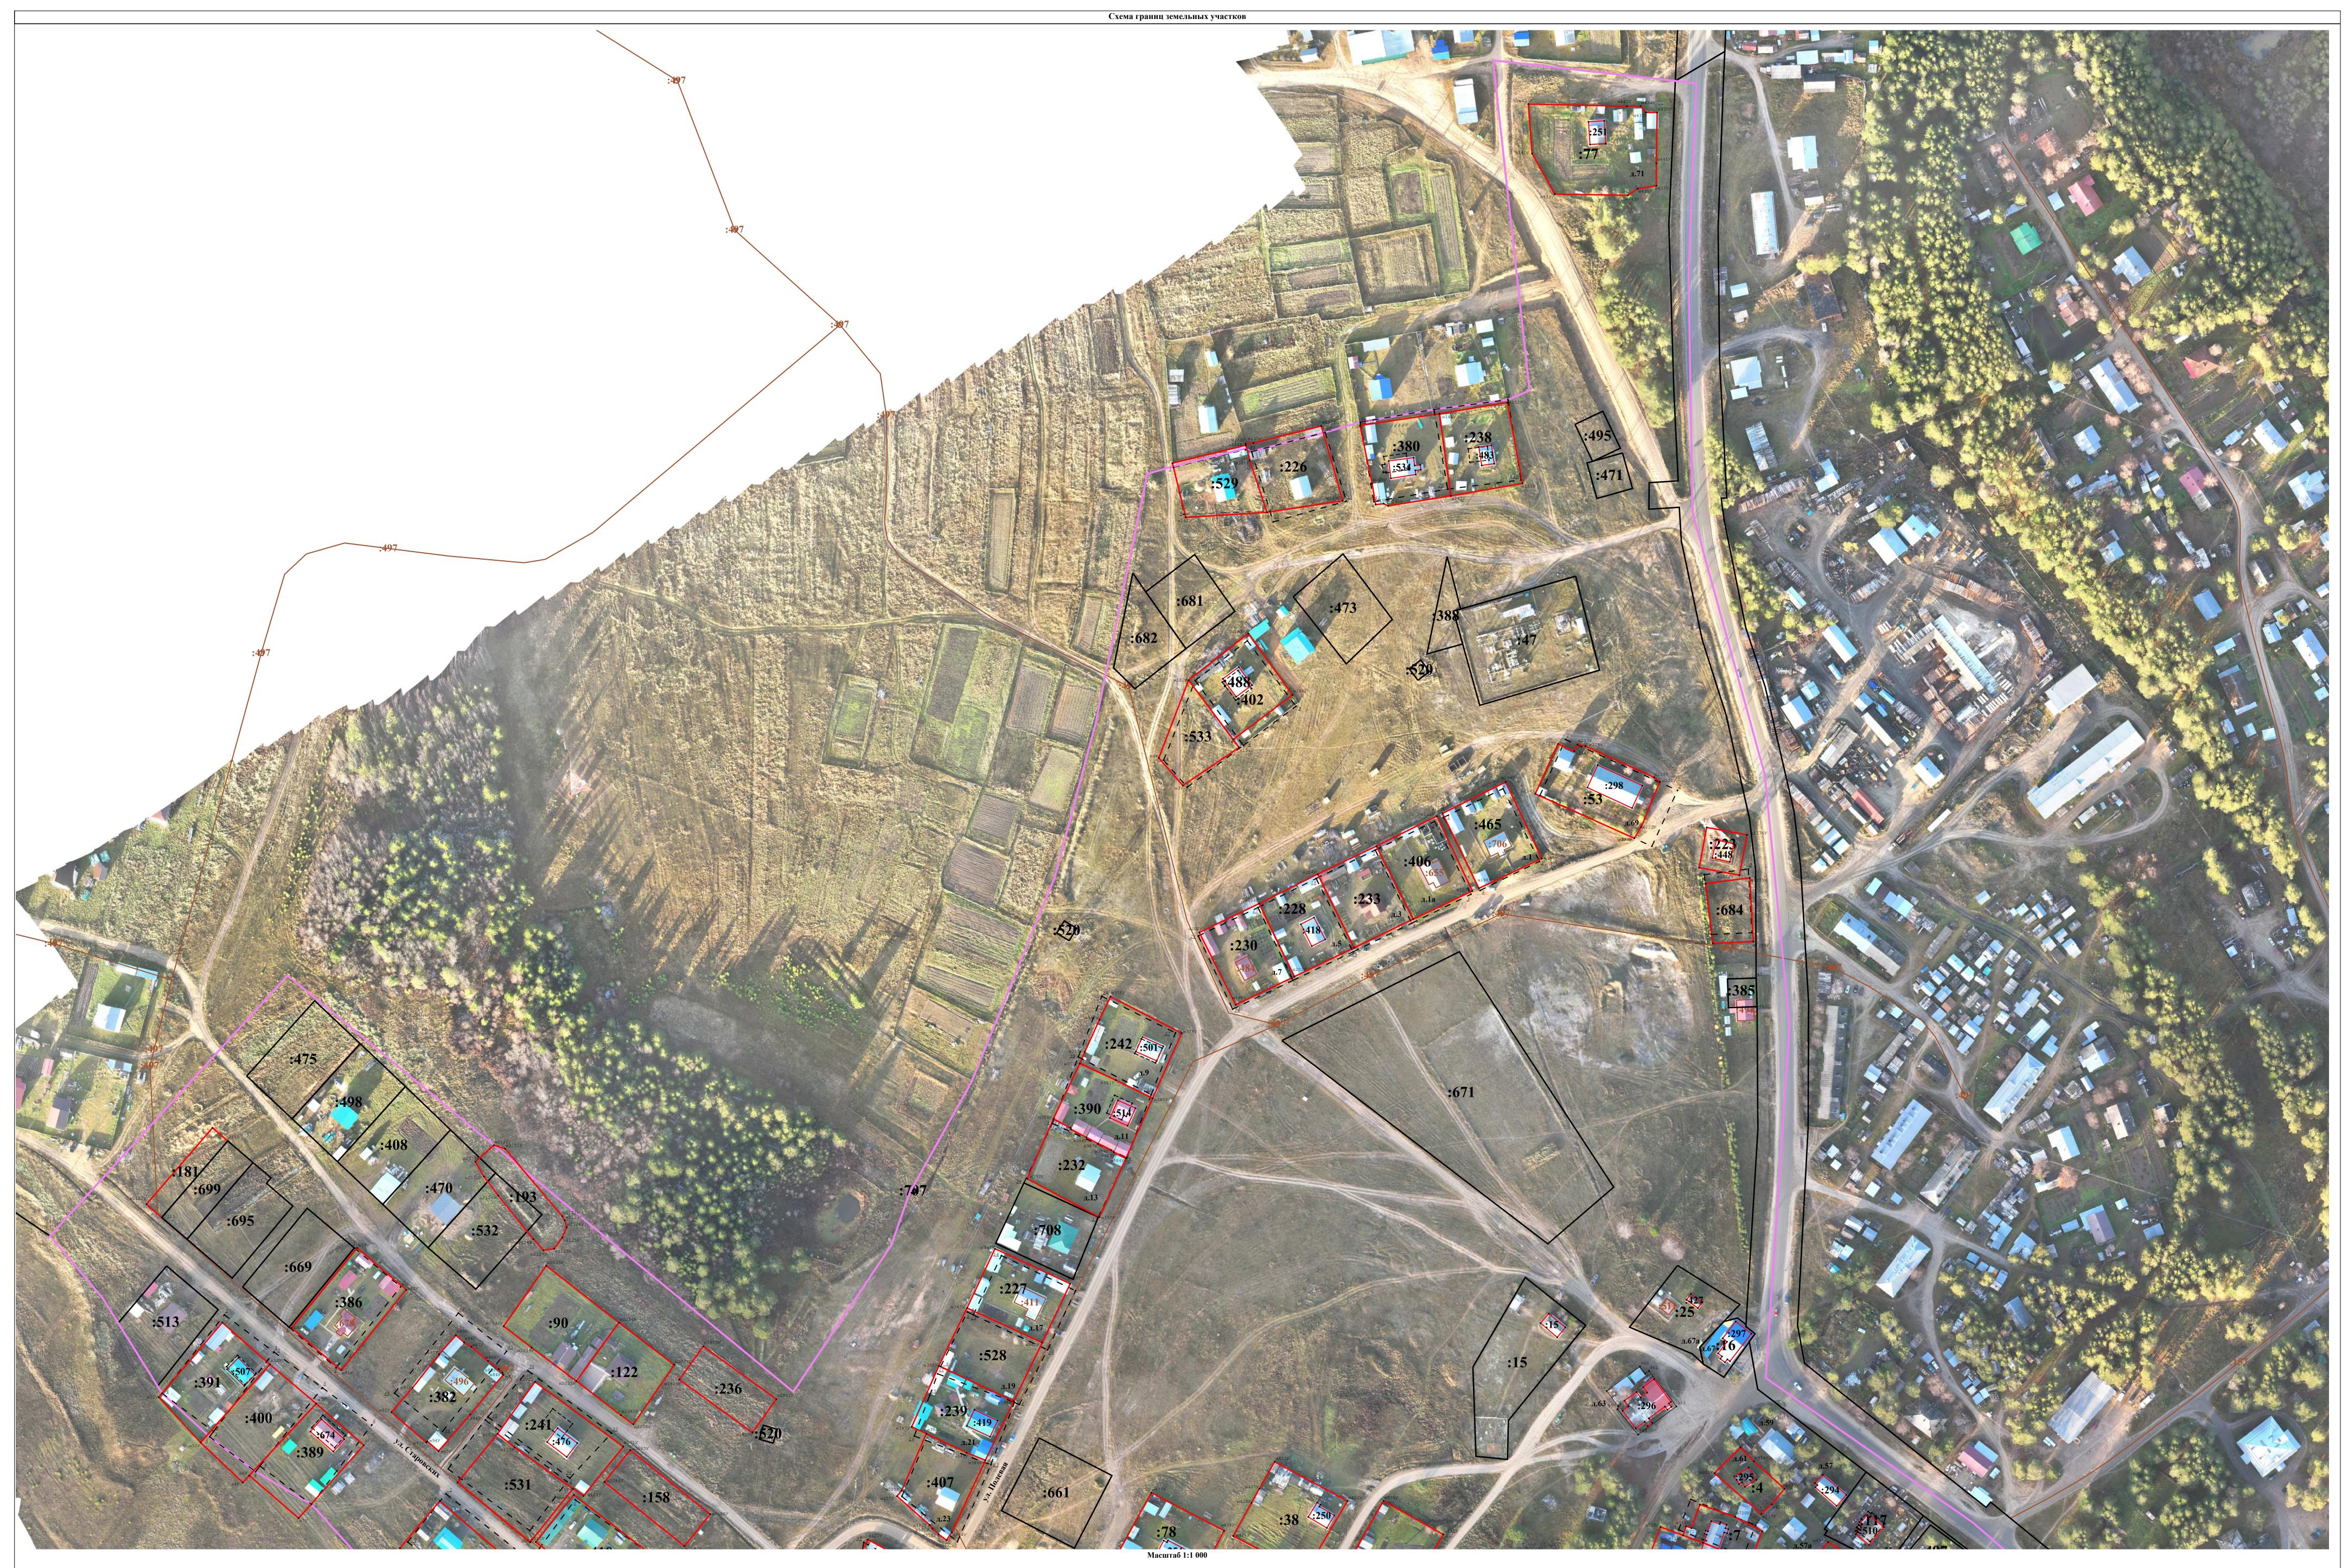

- Характерная точка контура здания, сооружения, объекта незавершенного строительства - Граница кадастрового квартала - Граница территориальной зоны

- Часть контура, образованного проекцией существующего наземного конструктивного элемента здания, сооружения, объекта незавершенного строительства -----

- Часть контура, образованного проекцией вновь образованного наземного конструктивного элемента здания, сооружения, объекта незавершенного строительства

- Характерная точка границы, сведения о которой позволяют однозначно опредилить ее положение на местности •

- Существующая часть границы, в отношении которой выявлена реестровая ошибка

- Вновь образованная часть границы, сведения о которой достаточны для определения ее местоположения \_\_\_\_

- Существующая часть границы, имеющиеся в ЕГРН сведения о которой достаточны для определения ее местоположения

Условные обозначения:

•

Масштаб 1:1 700

Условные обозначения: условные обозначения представлены на листе № 1